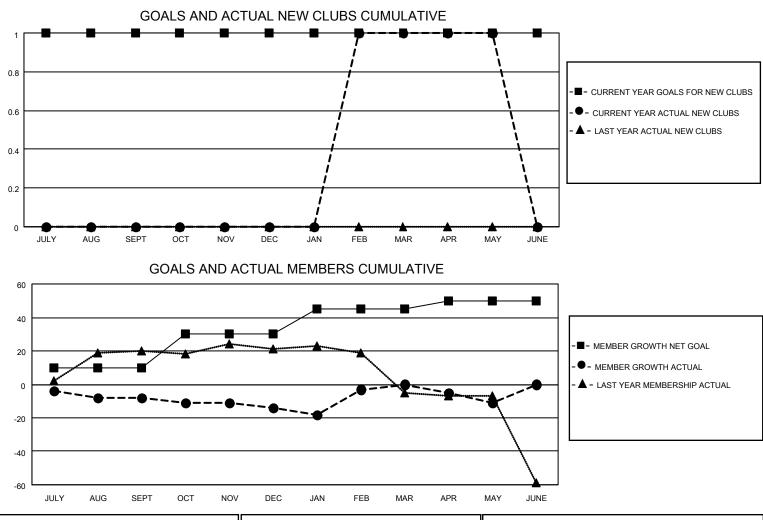

## LOCATION NETHERLANDS

District 110BN

Results as of: 5/31/2021

| Clubs                 |               |           |               | Members               |                        |                         |                                                    |
|-----------------------|---------------|-----------|---------------|-----------------------|------------------------|-------------------------|----------------------------------------------------|
| RESULTS FOR 2020-2021 |               |           |               | RESULTS FOR 2020-2021 |                        |                         |                                                    |
| QUARTER               | NEW CLUB GOAL | NEW CLUBS | DROPPED CLUBS | QUARTER MEM           | BER GROWTH NET<br>GOAL | MEMBER GROWTH<br>ACTUAL | DROPPED<br>MEMBERS ACTUAL<br>(including transfers) |
| JULY/AUG/SEPT         | 1             | 0         | 0             | JULY/AUG/SEPT         | 10                     | 12                      | 16                                                 |
| OCT/NOV/DEC           | 0             | 0         | 0             | OCT/NOV/DEC           | 20                     | 14                      | 15                                                 |
| JAN/FEB/MAR           | 0             | 1         | 0             | JAN/FEB/MAR           | 15                     | 32                      | 16                                                 |
| APR/MAY/JUNE          | 0             | 0         | 0             | APR/MAY/JUNE          | 5                      | 4                       | 15                                                 |